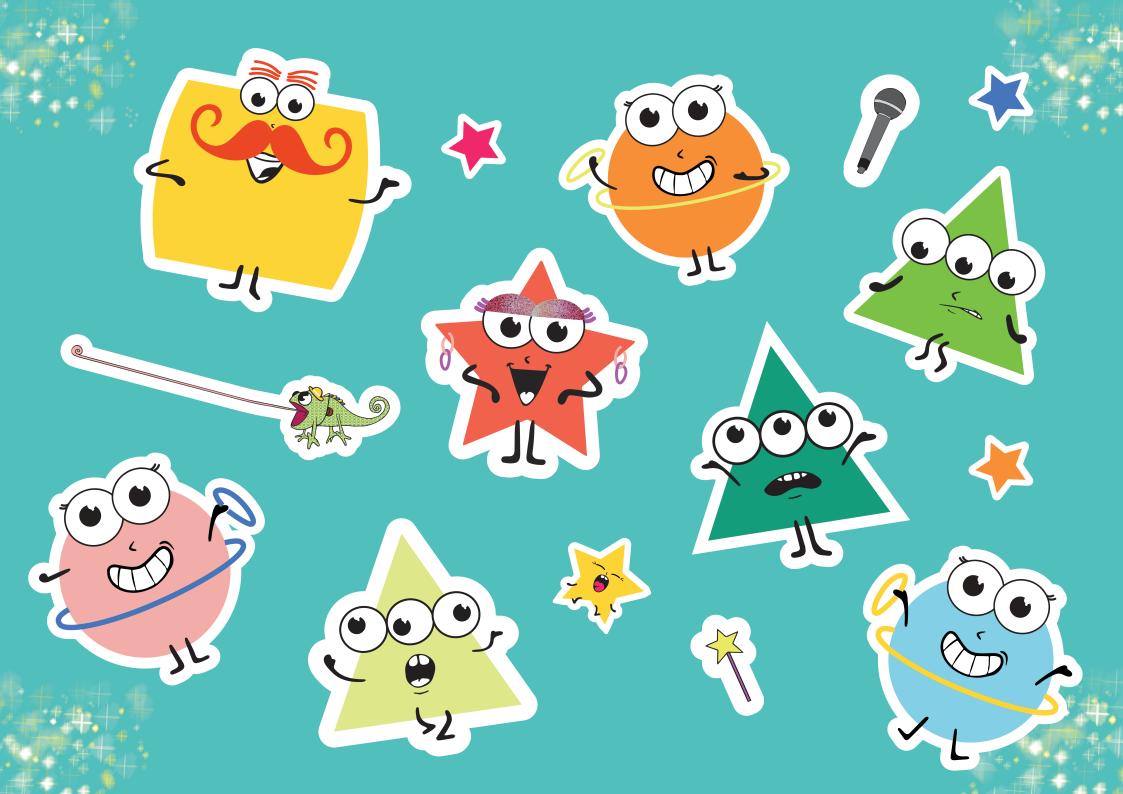

#### Printables in your pack include:

- x1 A4 sheet stage (basic backdrop)
- x1 A4 sheet of characters and items