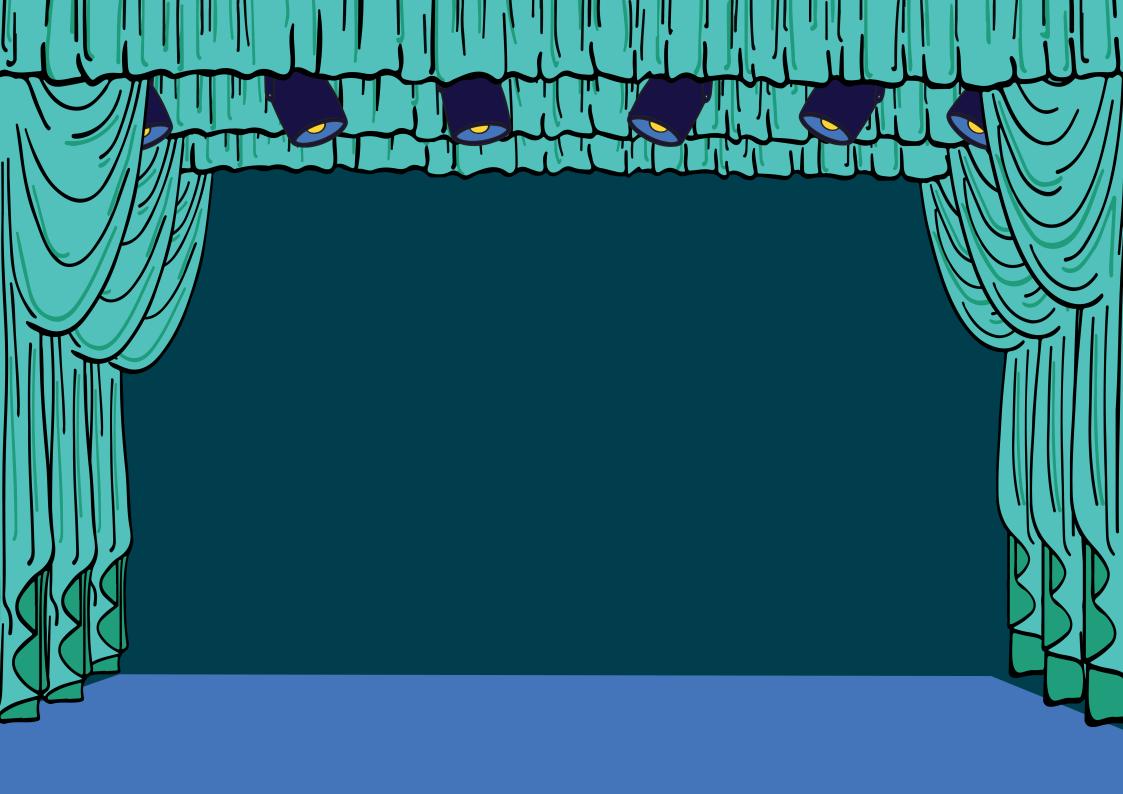

#### Printables in your pack include:

- x1 A4 sheet stage (basic backdrop)
- x1 A4 sheet of characters and items