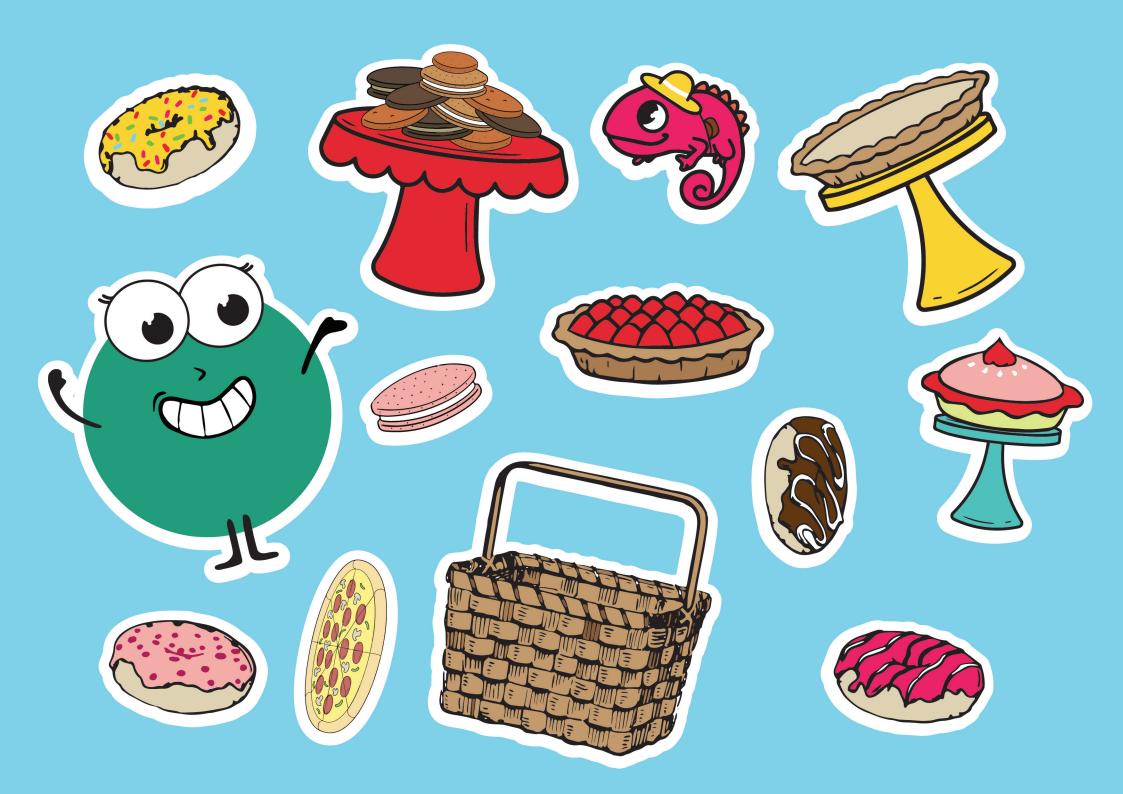

# Activity 2: Build your own bakery!

Roly-Poly visits your bakery, looking for goodies to pack in her picnic basket. What treats will she pack? Choose your own goodies, build a bakery, let's taste!

#### Printables in your pack include:

- x1 A4 sheet bakery (basic backdrop)
- x1 A4 sheet of characters and items

#### Instructions:

- 1. Print out both sheets.
- 2. Cut out the characters and items.
- 3. Paste them and build a new bakery!

### **Options:**

- Cut out the characters and items to glue onto the bakery.
- Alternatively, the characters can be printed on vinyl paper. These can then be cut out and used as stickers in the bakery or elsewhere.